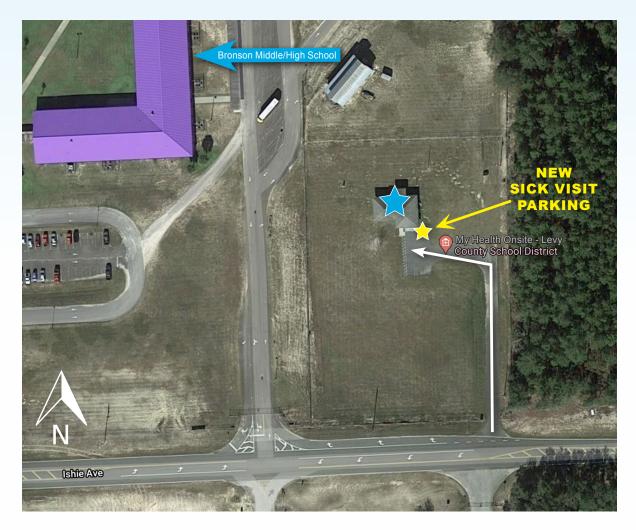

## LEVY COUNTY SCHOOL DISTRICT EMPLOYEE HEALTH & WELLNESS CENTER

445 Ishie Avenue, Bronson, FL 32621

Welcome to the My Health Onsite - Levy County School District Health & Wellness Center. To assist you in locating our center, we are providing you with this satellite view map.

Location: We are located at 445 Ishie Avenue, Bronson, FL 32621. Bronson Middle/High School is located to the North East of the Health Center.

Schedule an appointment today via the healow app (practice code: DAAEBD), through your online patient portal at <u>my-patientportal.com</u> or by contacting the Call Center Support Team at: 352-565-5990