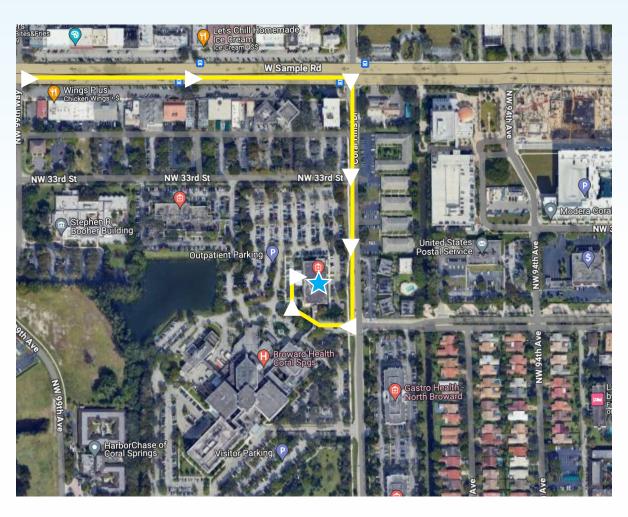

## CITY OF CORAL SPRINGS EMPLOYEE HEALTH & WELLNESS CENTER

3100 Coral Hills Dr., Suite 207, Coral Springs, FL 33065

**Welcome to the My Health Onsite** - City of Coral Springs Employee Health & Wellness Center. To assist you in locating our center, we are providing you with this satellite view map.

Location: We are located at 3100 Coral Hills Dr., Coral Springs, FL 33065 in Suite 207. The Employee Health & Wellness Center is located in the building next to the Coral Springs Broward Health. After entering the building, please take the elevator to the 2nd floor.