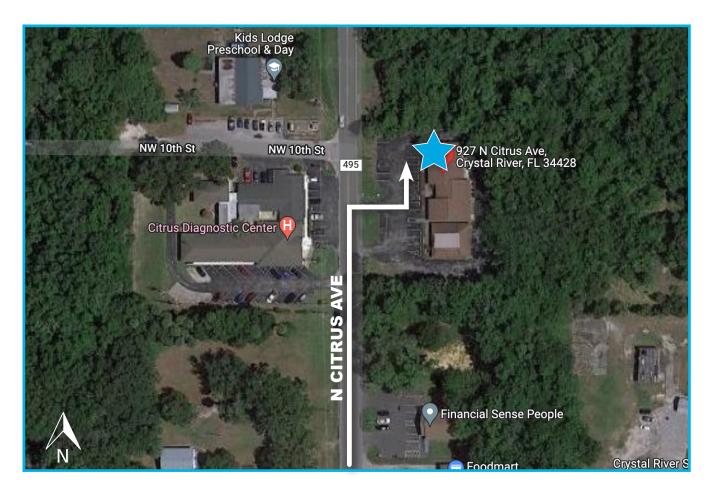

## **CCRH - CITRUS COUNTY RURAL HEALTH**

927 N Citrus Ave, Crystal River, FL 34428

Welcome to CCRH - Citrus County Rural Health Center. We are honored to have you as a patient. Our goal is to provide the highest quality of care to you in a timely and respectful manner. To assist you in locating our center, we are providing you with this satellite view map. When heading North on North Citrus Ave. (Co. Rd. 495), take a right into the Crystal Plaza and you have arrived. If you pass NW 10th Street, you have gone too far.