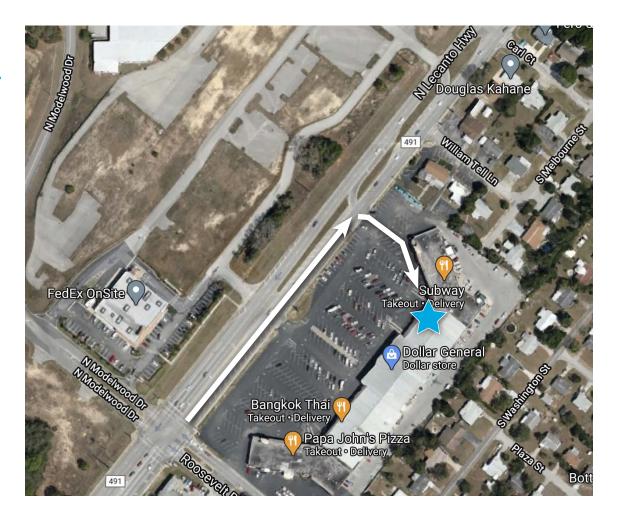

## CITRUS COUNTY SCHOOLS/SHERIFF **HEALTH & WELLNESS CENTER - BEVERLY HILLS**

4065 N. Lecanto Hwy, Beverly Hills, FL 34465 352.565.4300

Welcome to the My Health Onsite - Citrus County Schools/Sheriff Health & Wellness Center. We are honored to have you as a patient. Our goal is to provide the highest quality of care to you in a timely and respectful manner. To assist you in locating our center, we are providing you with this satellite view map.

Beverly Hills Location: we are located at 4065 N. Lecanto Hwy, Beverly Hills, FL 34465, with our entrance on the North side of the Beverly Plaza facing Northwest.

My Health Onsite Adheres to All HIPAA & Confidentiality Regulations | © 2023 My Health Onsite | All Rights Reserved