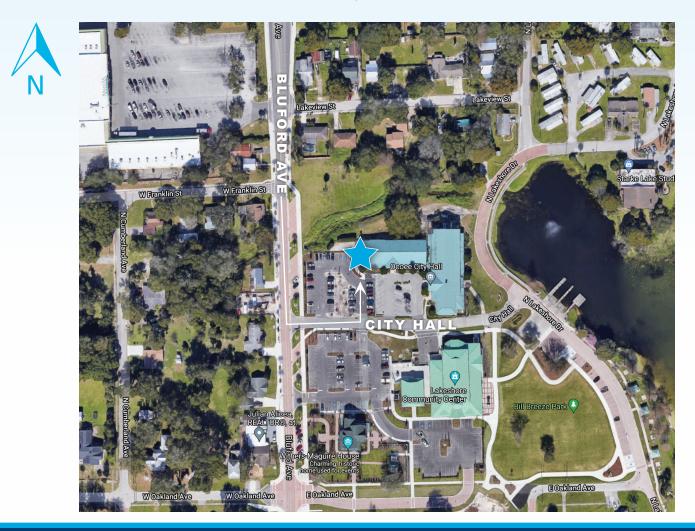

## CITY OF OCOEE EMPLOYEE HEALTH & WELLNESS CENTER

175 N. Bluford Ave., Ocoee, FL 34761

We are located off of Bluford Ave. and City Hall Road. If traveling North on Bluford Ave., turn right on City Hall Road and turn left into the first parking lot. If you reach W Franklin St., you've gone too far. If traveling South on Bluford Ave., turn left on City Hall Road and turn left into the first parking lot. If you reach Oakland Ave, you've gone too far. We are located in the building attached to City Hall. When you enter the building, turn left and you will have arrived.