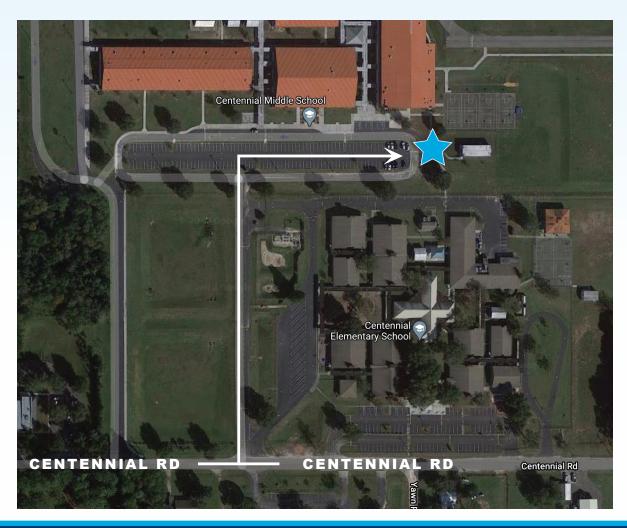

## PASCO COUNTY EMPLOYEE HEALTH & WELLNESS CENTER DADE CITY

38503 Centennial Road, Dade City, FL 33525

We are located between Centennial Middle School and Centennial Elementary School, with our entrance drive just west of the elementary school using the middle school parking lot. This is the unnamed drive off of Centennial Road, between US-301 and the elementary school.

**WARNING**: if you use GPS, it will not take you to the correct location.

Schedule an appointment today via the healow app (practice code: DAAEBD), through your online patient portal at my-patientportal.com or by contacting the