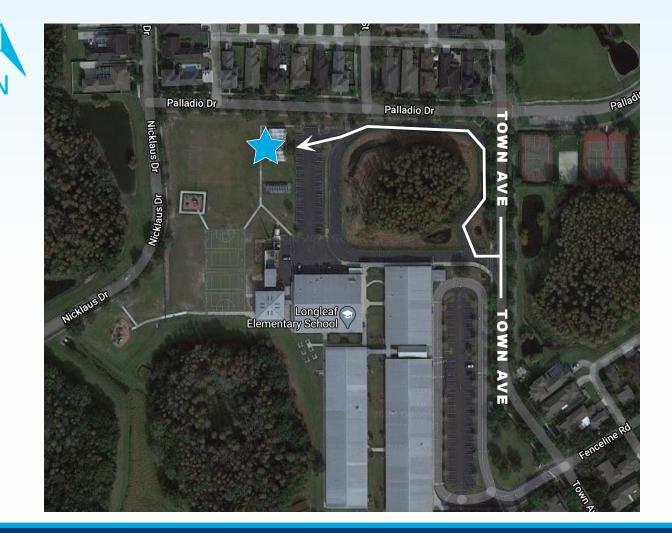

## PASCO COUNTY EMPLOYEE HEALTH & WELLNESS CENTER LONGLEAF

3381 Town Ave., New Port Richey, FL 34655

We are located behind Longleaf Elementary School, with our entrance drive off of Town Avenue. When you turn west off of Town Avenue, you will take an immediate right and take the road around the drive that borders Town Avenue and Palladio Drive, to the first building – the Health and Wellness Center.