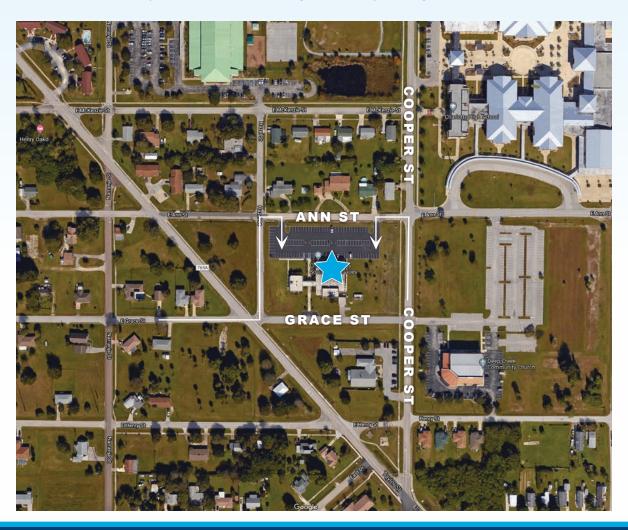

## PUNTA GORDA EMPLOYEE HEALTH & WELLNESS CENTER

514 E. Grace Street, Punta Gorda, FL 33950

Our parking lot is located off of Ann Street. When traveling East on Grace Street, turn left on Hazel Street then right on Ann Street. Our parking lot will be on the right. If you reach Cooper Street, you've gone too far.

When traveling North on Cooper Street, turn left on Ann Street and left into the parking lot.

If you reach Charlotte High School, you've gone too far.

Schedule an appointment today via the healow app (practice code: DAAEBD), through your online patient portal at my-patientportal.com or by contacting the Patient Support Team at: 941-800-2005