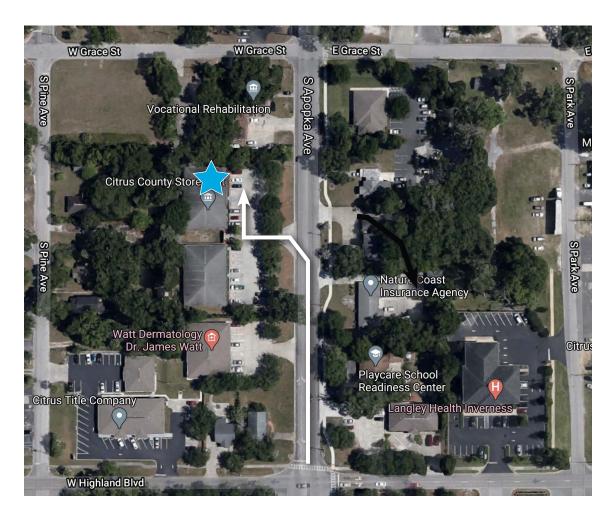

## CITRUS COUNTY SHERIFF/SCHOOLS **HEALTH & WELLNESS CENTER - INVERNESS**

216-C South Apopka Ave, Inverness, FL 34452 352.565.4300

Welcome to the My Health Onsite - Citrus County Sheriff/Schools Health & Wellness Center. We are honored to have you as a patient. Our goal is to provide the highest quality of care to you in a timely and respectful manner. To assist you in locating our center, we are providing you with this satellite view map.

Inverness Location: we are located at 216-C South Apopka Ave, Inverness, FL 34452, with our entrance on the North side of the Citrus County Storefront Building facing East.

My Health Onsite Adheres to All HIPAA & Confidentiality Regulations | © 2023 My Health Onsite | All Rights Reserved