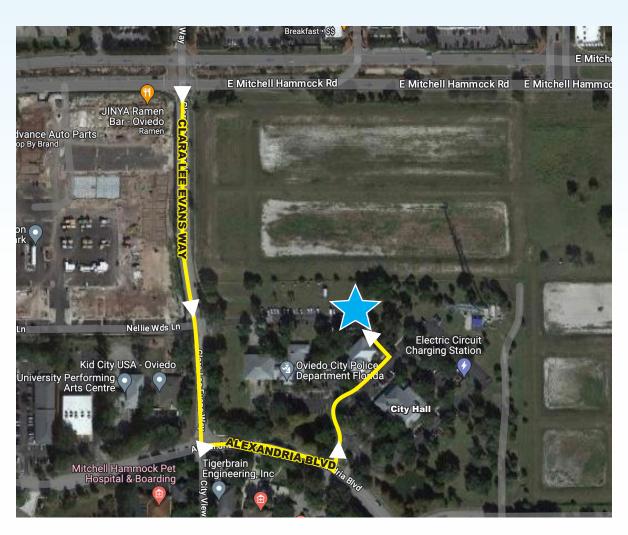

## CITY OF OVIEDO EMPLOYEE HEALTH & WELLNESS CENTER

310 Alexandria Blvd. Oviedo, FL 32765

Welcome to the My Health Onsite - City of Oviedo Employee Health & Wellness Center.

To assist you in locating our center, we are providing you with this satellite view map.

Location: We are located at 310 Alexandria Blvd. Oviedo, FL 32765. The Health Center is located South of E. Mitchell Hammock Rd in the City of Oviedo City Hall plaza.

Schedule an appointment today via the healow app (practice code: DAAEBD), through your online patient portal at my-patientportal.com or by contacting the