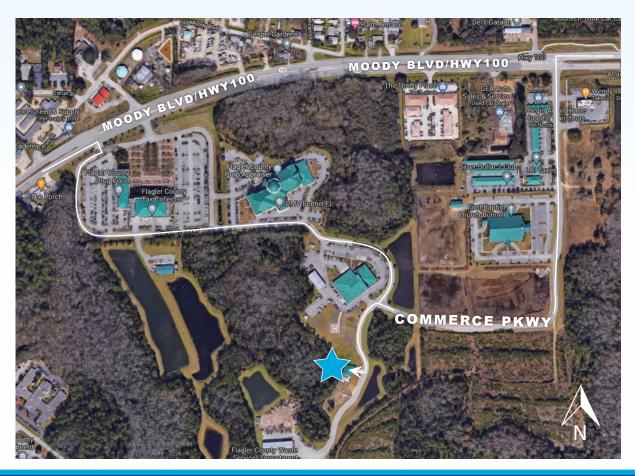

## FLAGLER COUNTY EMPLOYEE HEALTH & WELLNESS CENTER

1769 E. Moody Blvd., Building 4, Bunnell, FL 32110

Our Health & Wellness Center is located off Moody Blvd./HWY100 on Commerce Pkwy. When traveling Northeast on Moody Blvd./HWY100, take the first right onto Comm erce Pkwy and an immediate right. You will drive around the Flagler County Tax Collector, the DMV, and the Fire Inspector building. Building 4 will be on the right. If you reach the W aste Services building, you've gone too far.

When traveling W est on Moody Blvd./HWY100, take a left on Commerce Pkwy . Follow the road around and take a left at the Fire Inspector building. Building 4 will be on the right. If you reach the W aste Services building, you've gone too far .