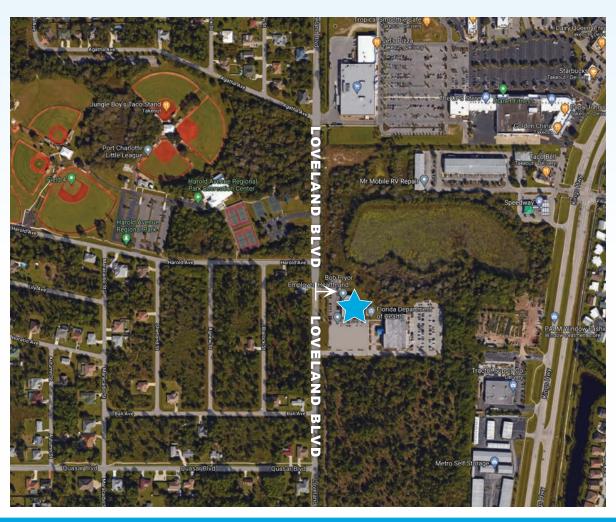

## PORT CHARLOTTE EMPLOYEE HEALTH & WELLNESS CENTER

1050 Loveland Blvd., Port Charlotte, FL 33980

Our Health & Wellness Center is located of Loveland Blvd. When traveling North on Loveland Blvd., our parking lot will be on the right. If you reach Harlod Ave or the tennis courts, you've gone too far.

When traveling South on Loveland Blvd., our parking lot will be on the left. If you reach Bali Ave., you've gone too far.

Schedule an appointment today via the healow app (practice code: DAAEBD), through your online patient portal at my-patientportal.com or by contacting the Patient Support Team at: 941-800-2005